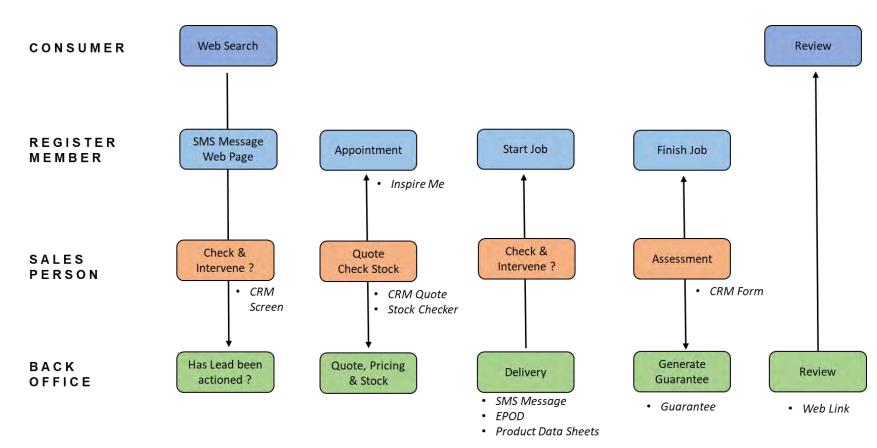

## Digitising the Customer Journey

Chris Harrop Pete Hallit Sion Harrison

# **User Experience Mapping**

#### **Consumer Project Journey**