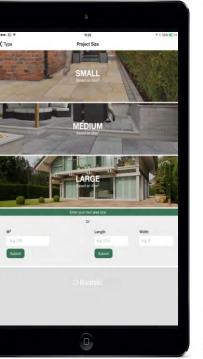

#### **Installer Communication**

| Step 1                                                                        |                                                                     |
|-------------------------------------------------------------------------------|---------------------------------------------------------------------|
| After choosing their<br>installer, the consumer<br>fills in their details and | Nor measure<br>(2000 characters max.) Please can I have a quote for |
| requests a quote                                                              | REQUEST QUOTES FROM THESE INSTALLERS                                |

#### Step 3

Follow the link and view the lead on the Marshalls website

If you're interested, you can accept the lead and then respond to their request