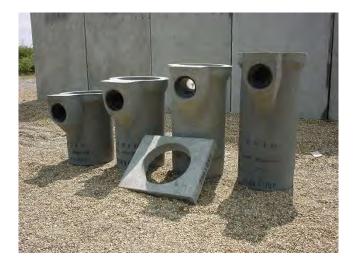

#### Acquisition of CPM Product range

- CPM manufactures precast concrete, below ground drainage products and systems. It operates in the "collect," "conveyance," "clean," "hold/release," and "recycle" areas of the underground market and can offer a full system design capability.
- The product ranges include:
  - o Collect: gulley pots and covers
  - Conveyance: pipes, traditional and sealed manholes
  - Clean: hydrodynamic vortex separators and filters
  - Hold/release: attenuation tanks, flow control and perforated pipes
  - Recycle: rainwater harvesting chambers
- The provision of bespoke "off-site" solutions is a particular growth area.