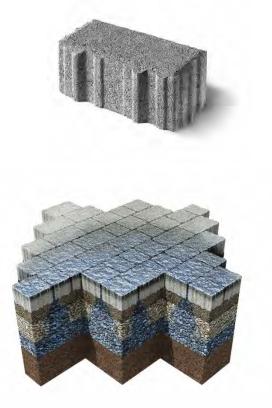

#### Acquisition of CPM Product range

- CPM manufactures precast concrete, below ground drainage products and systems. It operates in the "collect," "conveyance," "clean," "hold/release," and "recycle" areas of the underground market and can offer a full system design capability.
- The product ranges include:
  - o Collect: gulley pots and covers
  - Conveyance: pipes, traditional and sealed manholes
  - Clean: hydrodynamic vortex separators and filters
  - Hold/release: attenuation tanks, flow control and perforated pipes
  - Recycle: rainwater harvesting chambers
- The provision of bespoke "off-site" solutions is a particular growth area.