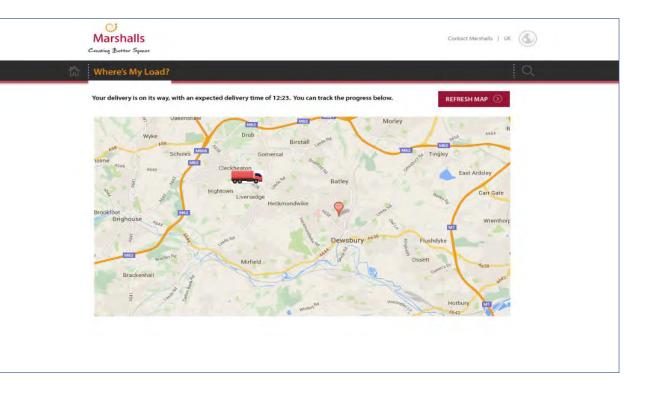

|      |     |    |

# Planning the Installation











ः Marshalls











# Where's My Load?





### **Product Arrives**







# Installation Guidance

9

= 🕨 YouTube

Tube Search



How to lay SYMPHONY Vitrified paving  $\mid$  Installation Guide  $\mid$  Marshalls





Great video from Marshalls Pic We've worked in partnership with Marshalls Pic on many a project!

Marshalls Pic September 29 (II.10:30am ) E

For a helpful step-by-step guide to installing a patio and walling in your garden, watch this video http://bit.ly/2y8nqtv4



How to Install Patio Paving and Walling

This is a short film created by Marshalls to show how we recommend patio paving be installed. The film also covers the build of a small garden wall and how y.

YOUTURE DOM





## Installing the Paving



### The Completed Project



## Sharing Success ...



Messer the assessor lending a hand to clean up our si