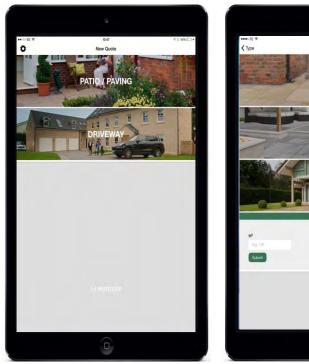

#### **Installer Communication**

| Step 1                                                                        |                                                                     |
|-------------------------------------------------------------------------------|---------------------------------------------------------------------|
| After choosing their<br>installer, the consumer<br>fills in their details and | Nor measure<br>(2000 characters max.) Please can I have a quote for |
| requests a quote                                                              | REQUEST QUOTES FROM THESE INSTALLERS                                |

#### Step 3

Follow the link and view the lead on the Marshalls website

If you're interested, you can accept the lead and then respond to their request