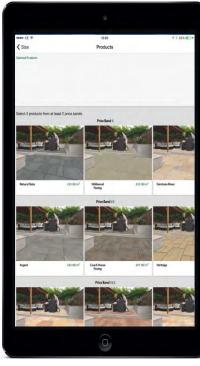

#### **Installer Communication**

| Step 1                                                                        |                                                                     |
|-------------------------------------------------------------------------------|---------------------------------------------------------------------|
| After choosing their<br>installer, the consumer<br>fills in their details and | Nor measure<br>(2000 characters max.) Please can I have a quote for |
| requests a quote                                                              | REQUEST QUOTES FROM THESE INSTALLERS                                |

#### Step 3

Follow the link and view the lead on the Marshalls website

If you're interested, you can accept the lead and then respond to their request