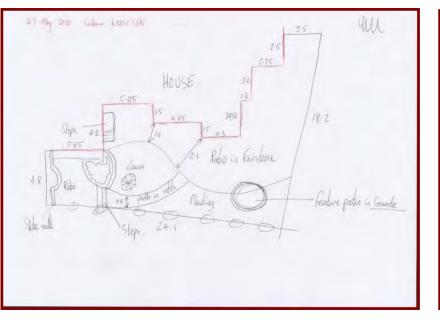

# Design the Patio – Patio Planner

| ÷                             | HAVORIDE RATE R                                                                                                                                                                                                                                                                                                                                                                                                                                                                                                                                                                                                                                                                                                                                                                                                                                                                                                                                                                                                                                             | ¢ ()                  | ÷                 | PAVING AREA                                                                                                                                                                                                                                                                                                                                                                                                                                                                                                                                                                                                                                                                                                                                                                                                                                                                                                                                                                                                                                                                                                                                                                                                                                                                                                                                                                                                                                                                                                                                                                                                                                                                                                                                                                                                                                                                                                                                                                                                                                                                                                                    | i 🔅                |
|-------------------------------|-------------------------------------------------------------------------------------------------------------------------------------------------------------------------------------------------------------------------------------------------------------------------------------------------------------------------------------------------------------------------------------------------------------------------------------------------------------------------------------------------------------------------------------------------------------------------------------------------------------------------------------------------------------------------------------------------------------------------------------------------------------------------------------------------------------------------------------------------------------------------------------------------------------------------------------------------------------------------------------------------------------------------------------------------------------|-----------------------|-------------------|--------------------------------------------------------------------------------------------------------------------------------------------------------------------------------------------------------------------------------------------------------------------------------------------------------------------------------------------------------------------------------------------------------------------------------------------------------------------------------------------------------------------------------------------------------------------------------------------------------------------------------------------------------------------------------------------------------------------------------------------------------------------------------------------------------------------------------------------------------------------------------------------------------------------------------------------------------------------------------------------------------------------------------------------------------------------------------------------------------------------------------------------------------------------------------------------------------------------------------------------------------------------------------------------------------------------------------------------------------------------------------------------------------------------------------------------------------------------------------------------------------------------------------------------------------------------------------------------------------------------------------------------------------------------------------------------------------------------------------------------------------------------------------------------------------------------------------------------------------------------------------------------------------------------------------------------------------------------------------------------------------------------------------------------------------------------------------------------------------------------------------|--------------------|
| < Press                       |                                                                                                                                                                                                                                                                                                                                                                                                                                                                                                                                                                                                                                                                                                                                                                                                                                                                                                                                                                                                                                                             | Verio<br>Quantitation |                   | tin and the second seco | View<br>Quantities |
| Total Area: 325m <sup>2</sup> | QUANTITIES         Module       Multia         Module       Multia         Symphony Vithified Paving<br>Project Pack B       23       371.7m²         Image: Control Controls       Image: Controls       Image: Controls         Module       Multia       Multia         Multia       Start Controls       Image: Controls         Multia       Multia       Multia         Multia       Multia       Multia     < |                       | Total Area: 325m² |                                                                                                                                                                                                                                                                                                                                                                                                                                                                                                                                                                                                                                                                                                                                                                                                                                                                                                                                                                                                                                                                                                                                                                                                                                                                                                                                                                                                                                                                                                                                                                                                                                                                                                                                                                                                                                                                                                                                                                                                                                                                                                                                |                    |