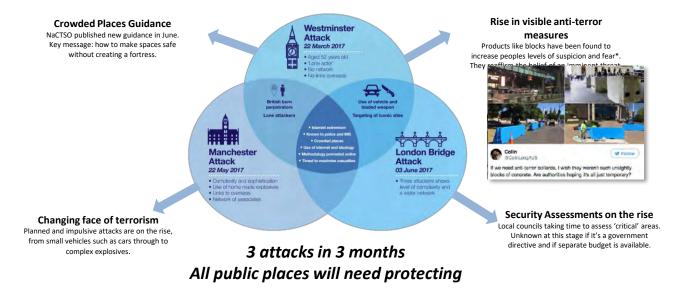

# Landscape Protection Global market is growing & UK is no exception

Ref: Evaluating the societal response to anti-terrorism measures – journal of homeland security and emergency management

# **Business Focus on Key Segments**

- 1. Marshalls Landscape Protection including Bollards, Post and Rail and PAS68
  - Clear growth opportunity Market Demand e.g. Hostile Vehicle Mitigation (HVM)
  - Sales and Quotes significantly increased since recent attacks
  - New Product and Technology Range/Competency gap fill
  - Specification Driven
- 2. Marshalls Landscape Furniture including seating ranges (seating & associated products)
  - Differentiate through design
  - Integration with Landscape Products (aesthetics and ranges)