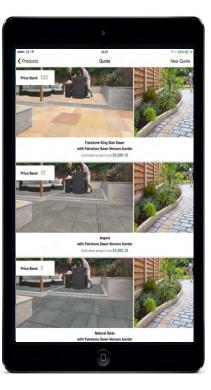

#### **Installer Communication**

| Step 1                                                                        |                                                                     |
|-------------------------------------------------------------------------------|---------------------------------------------------------------------|
| After choosing their<br>installer, the consumer<br>fills in their details and | Nor measure<br>(2000 characters max.) Please can I have a quote for |
| requests a quote                                                              | REQUEST QUOTES FROM THESE INSTALLERS                                |

#### Step 3

Follow the link and view the lead on the Marshalls website

If you're interested, you can accept the lead and then respond to their request