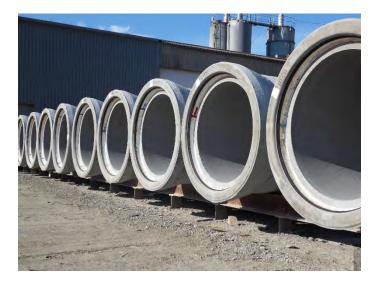

#### Acquisition of CPM Product range

- CPM manufactures precast concrete, below ground drainage products and systems. It operates in the "collect," "conveyance," "clean," "hold/release," and "recycle" areas of the underground market and can offer a full system design capability.
- The product ranges include:
  - o Collect: gulley pots and covers
  - Conveyance: pipes, traditional and sealed manholes
  - Clean: hydrodynamic vortex separators and filters
  - Hold/release: attenuation tanks, flow control and perforated pipes
  - Recycle: rainwater harvesting chambers
- The provision of bespoke "off-site" solutions is a particular growth area.