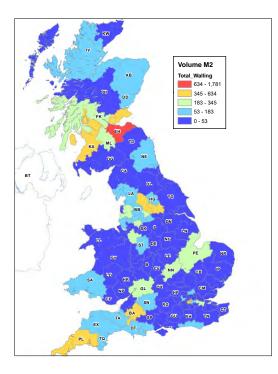

# Stone & Recon Walling Specified in ABI

- Marshalls realistically only operating in Yorkshire and Scotland
- Opportunity for geographical growth
- Modest market share