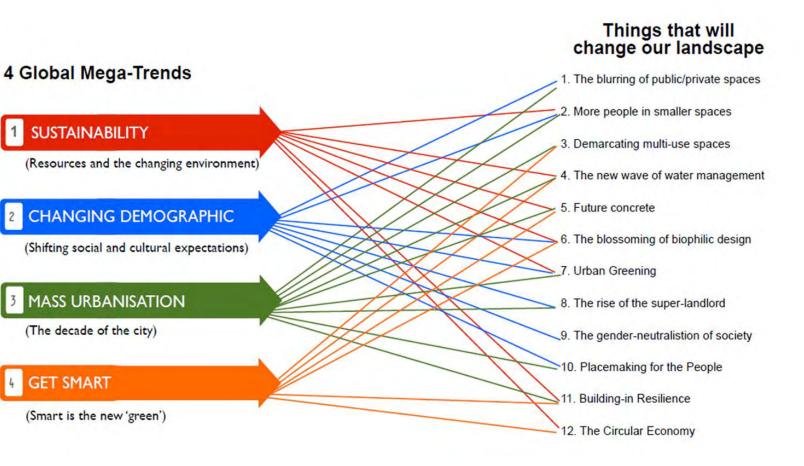

## The Fundamentals...

THE CHANGING FAGE SPACES WESHAR

Discover the 12 emerging themes that will change the nature of our buil environment.

FUT URE SPA CES

Curated by 🥥 Marshalls 🛛 🗮

## **Future Spaces**