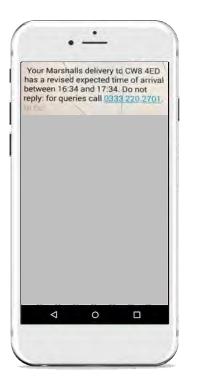

|      |     |    |

# Planning the Installation











ः Marshalls











# Where's My Load?





### **Product Arrives**







# Installation Guidance

9

= 🕨 YouTube

Tube Search



How to lay SYMPHONY Vitrified paving  $\mid$  Installation Guide  $\mid$  Marshalls





Great video from Marshalls Pic We've worked in partnership with Marshalls Pic on many a project!

Marshalls Pic September 29 (II.10:30am ) E

For a helpful step-by-step guide to installing a patio and walling in your garden, watch this video http://bit.ly/2y8nqtv4



How to Install Patio Paving and Walling

This is a short film created by Marshalls to show how we recommend patio paving be installed. The film also covers the build of a small garden wall and how y.

YOUTURE DOM





## Installing the Paving



### The Completed Project



## Sharing Success ...



Messer the assessor lending a hand to clean up our